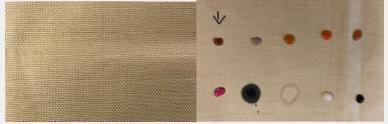

**Signature:** Test responsible Co-signatory

902272-1

Report no.: Appendix: Page: 1 of 1 Initials: Chf/leIn

| <b>Test Methods</b>                                                                                                                                                                                                                                                                                                         | Results           |     |
|-----------------------------------------------------------------------------------------------------------------------------------------------------------------------------------------------------------------------------------------------------------------------------------------------------------------------------|-------------------|-----|
| DTI method Staining of materials: The respective stains have been applied to new material and wiped with a wet dish cloth 1-5 scale, 5 best rating                                                                                                                                                                          | Coffee:           | 2   |
|                                                                                                                                                                                                                                                                                                                             | Cacao:            | 2   |
|                                                                                                                                                                                                                                                                                                                             | The:              | 2   |
|                                                                                                                                                                                                                                                                                                                             | Tomato juice:     | 2   |
|                                                                                                                                                                                                                                                                                                                             | Wine:             | 2   |
|                                                                                                                                                                                                                                                                                                                             | Russian salad:    | 2   |
|                                                                                                                                                                                                                                                                                                                             | Oil:              | 2   |
|                                                                                                                                                                                                                                                                                                                             | Stearin:          | 2   |
|                                                                                                                                                                                                                                                                                                                             | Banana:           | 2   |
|                                                                                                                                                                                                                                                                                                                             | Blood:            | 2   |
|                                                                                                                                                                                                                                                                                                                             | Average of:       |     |
|                                                                                                                                                                                                                                                                                                                             | All 10 stains:    | 2   |
|                                                                                                                                                                                                                                                                                                                             | Natural coloured: | 2   |
|                                                                                                                                                                                                                                                                                                                             | Oil/grease:       | 2   |
|                                                                                                                                                                                                                                                                                                                             | Protein:          | 2   |
| DTI method Staining of materials: The respective stains have been applied to new material and washed and dried 1x DS/EN ISO 6330:2012, procedure: 4M (40°C, Mild), A (Hang drying) Machine: Type 1, front loading Detergent: ECE 2 without bleach Ballast: 2 kg (type 2, 50% Cotton/50% polyester) 1-5 scale, 5 best rating | Coffee:           | 5   |
|                                                                                                                                                                                                                                                                                                                             | Cacao:            | 5   |
|                                                                                                                                                                                                                                                                                                                             | The:              | 5   |
|                                                                                                                                                                                                                                                                                                                             | Tomato juice:     | 4   |
|                                                                                                                                                                                                                                                                                                                             | Wine:             | 4   |
|                                                                                                                                                                                                                                                                                                                             | Russian salad:    | 3   |
|                                                                                                                                                                                                                                                                                                                             | Oil:              | 2   |
|                                                                                                                                                                                                                                                                                                                             | Stearin:          | 4   |
|                                                                                                                                                                                                                                                                                                                             | Banana:           | 5   |
|                                                                                                                                                                                                                                                                                                                             | Blood:            | 5   |
|                                                                                                                                                                                                                                                                                                                             | Average of:       |     |
|                                                                                                                                                                                                                                                                                                                             | All 10 stains:    | 4,2 |
|                                                                                                                                                                                                                                                                                                                             | Natural coloured: | 4,6 |
|                                                                                                                                                                                                                                                                                                                             | Oil/grease:       | 3   |
|                                                                                                                                                                                                                                                                                                                             | Protein:          | 5   |